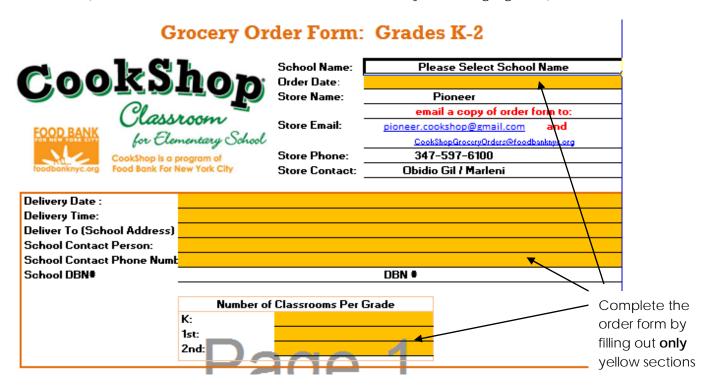

 Select your **School Name** and enter **Order Date**. Order date should reflect the date you are submitting the order form.

| School Name: | Please Select School Name | ¥ |
|--------------|---------------------------|---|
| Order Date:  |                           |   |

II. Complete the delivery information.

| Delivery Date :               |       |
|-------------------------------|-------|
| Delivery Time:                |       |
| Deliver To (School Address) : |       |
| School Contact Person:        |       |
| School Contact Phone Number:  |       |
| School DBN#                   | DBN # |
|                               |       |

- a. **Delivery Date -** Grocery orders must be placed 7 days prior to the requested delivery date. If the delivery date entered is less than seven days prior the cell will be highlighted in red.
- b. **Delivery Time** Enter your requested delivery time. Your designated grocery store will deliver your groceries within a 4 hour window.
- c. **Deliver To (School Address) -** enter your address plus any delivery related notes ex. cross street or location within your site
- d. **Contact Person -** Enter the Coordinators name This person must be available to receive the groceries at time of delivery. Also, in the event there are questions concerning your order the grocery stores will contact this person
- e. **Contact Phone Number –** Enter the best number to reach you in the event there are questions about your order or delivery issues.
- f. **School DBN-** Do not edit this field. Your school DBN number will automatically populate when you select your school name.
- III. Number of Classrooms Per Grade Enter the amount of classrooms you are ordering for by grade.