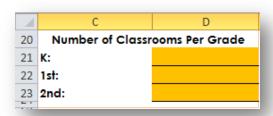

- a. **Delivery Date -** Grocery orders must be placed 7 days prior to the requested delivery date. If the delivery date entered is less than seven days prior the cell will be highlighted in red.
- b. **Delivery Time** Enter your requested delivery time. Your designated grocery store will deliver your groceries within a 4 hour window.
- c. **Deliver To (School Address) -** enter your address plus any delivery related notes ex. cross street or location within your site
- d. **Contact Person -** Enter the Coordinators name This person must be available to receive the groceries at time of delivery. Also, in the event there are questions concerning your order the grocery stores will contact this person
- e. **Contact Phone Number –** Enter the best number to reach you in the event there are questions about your order or delivery issues.
- f. **School DBN-** Do not edit this field. Your school DBN number will automatically populate when you select your school name.
- III. Number of Classrooms Per Grade Enter the amount of classrooms you are ordering for by grade.